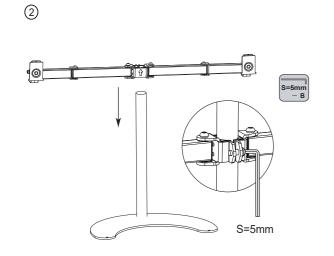

n instructions must be read to prevent personal injury and property damage. Keep these installation instructions in an easily accessible location for future reference.



Do not install on a structure that is prone to vibration, movement or chance of impact. Failure to do so could result in damage to the display and/or damage to the mounting surface.



Do not install near heater, fireplace, direct sunlight, air conditioning or any other source of direct heat energy. Failure to do so may result in damage to the display and could increase the risk of fire.



At least two qualified people should perform the installation procedure. Injury and/or damage can result from dropping or mishandling the display.

# **TOOLS REQUIRED NOT INCLUDED**





### PARTS INCLUDED





# ► INSTALLATION