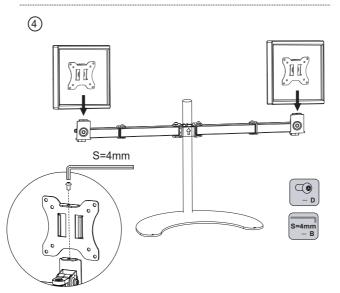

instructions must be read to prevent personal injury and property damage. Keep these installation instructions in an easily accessible location for future reference.



Do not install on a structure that is prone to vibration, movement or chance of impact. Failure to do so could result in damage to the display and/or damage to the mounting surface.



Do not install near heater, fireplace, direct sunlight, air conditioning or any other source of direct heat energy. Failure to do so may result in damage to the display and could increase the risk of fire.



At least two qualified people should perform the installation procedure. Injury and/or damage can result from dropping or mishandling the display.

# **TOOLS REQUIRED NOT INCLUDED**





### PARTS INCLUDED





# ► INSTALLATION