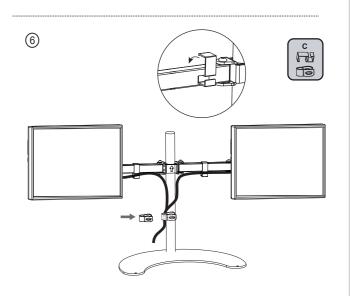

structions must be read to prevent personal injury and property damage. Keep these installation instructions in an easily accessible location for future reference.



Do not install on a structure that is prone to vibration, movement or chance of impact. Failure to do so could result in damage to the display and/or damage to the mounting surface.



Do not install near heater, fireplace, direct sunlight, air conditioning or any other source of direct heat energy. Failure to do so may result in damage to the display and could increase the risk of fire.



At least two qualified people should perform the installation procedure. Injury and/or damage can result from dropping or mishandling the display.

# **TOOLS REQUIRED NOT INCLUDED**





### PARTS INCLUDED





# ► INSTALLATION