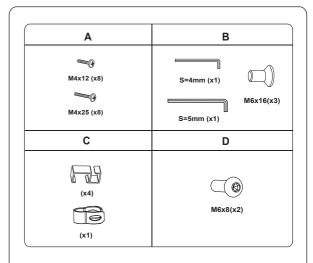

understood. The installation instructions must be read to prevent personal injury and property damage. Keep these installation instructions in an easily accessible location for future reference.



Do not install on a structure that is prone to vibration, movement or chance of impact. Failure to do so could result in damage to the display and/or damage to the mounting surface.



Do not install near heater, fireplace, direct sunlight, air conditioning or any other source of direct heat energy. Failure to do so may result in damage to the display and could increase the risk of fire.



At least two qualified people should perform the installation procedure. Injury and/or damage can result from dropping or mishandling the display.

# **TOOLS REQUIRED NOT INCLUDED**





### PARTS INCLUDED





# ► INSTALLATION