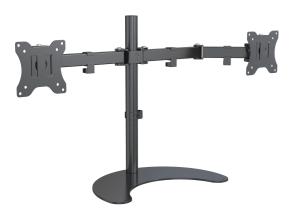

## **MOUNTING INSTRUCTIONS**

8kg(17.6lbs) max.

13" - 27"(33-69cm).

VESA75/100