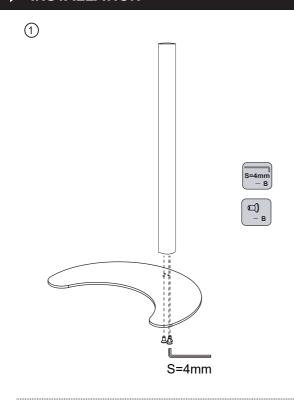

llation instructions must be read to prevent personal injury and property damage. Keep these installation instructions in an easily accessible location for future reference.



Do not install on a structure that is prone to vibration, movement or chance of impact. Failure to do so could result in damage to the display and/or damage to the mounting surface.



Do not install near heater, fireplace, direct sunlight, air conditioning or any other source of direct heat energy. Failure to do so may result in damage to the display and could increase the risk of fire.



At least two qualified people should perform the installation procedure. Injury and/or damage can result from dropping or mishandling the display.

# **TOOLS REQUIRED NOT INCLUDED**





### PARTS INCLUDED





# ► INSTALLATION