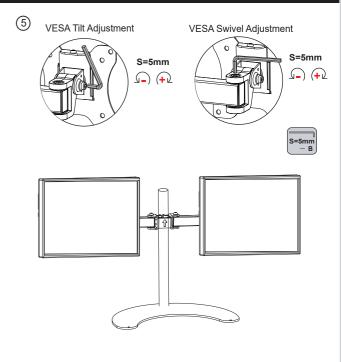

ion instructions must be read to prevent personal injury and property damage. Keep these installation instructions in an easily accessible location for future reference.



Do not install on a structure that is prone to vibration, movement or chance of impact. Failure to do so could result in damage to the display and/or damage to the mounting surface.



Do not install near heater, fireplace, direct sunlight, air conditioning or any other source of direct heat energy. Failure to do so may result in damage to the display and could increase the risk of fire.



At least two qualified people should perform the installation procedure. Injury and/or damage can result from dropping or mishandling the display.

# **TOOLS REQUIRED NOT INCLUDED**





### PARTS INCLUDED





# ► INSTALLATION