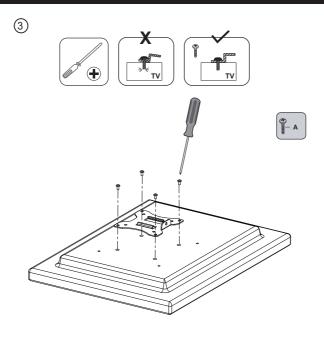

ation instructions must be read to prevent personal injury and property damage. Keep these installation instructions in an easily accessible location for future reference.



Do not install on a structure that is prone to vibration, movement or chance of impact. Failure to do so could result in damage to the display and/or damage to the mounting surface.



Do not install near heater, fireplace, direct sunlight, air conditioning or any other source of direct heat energy. Failure to do so may result in damage to the display and could increase the risk of fire.



At least two qualified people should perform the installation procedure. Injury and/or damage can result from dropping or mishandling the display.

# **TOOLS REQUIRED NOT INCLUDED**





### PARTS INCLUDED





# ► INSTALLATION